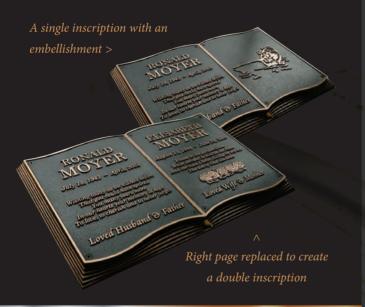

## OPEN BOOK - with changeable pages

A beautifully crafted embossed open book design that has replaceable pages fitted to a base frame. This allows for either page to be replaced at any time if an additional inscription is required. It also can be supplied with one full page.