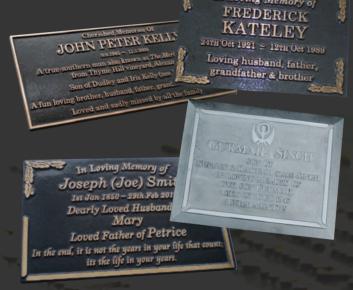

#### WHY CHOOSE BRONZE?

Bronze is a copper based alloy and is an extremely long lasting and durable material. Many bronze statues around the world have lasted hundreds of years.

Raised lettering means it can always be read even after many years.

Lichen and fungus does not grow on bronze plaques compared with granite or marble.

Create a lasting impression with a plaque crafted by Castech...

# CASTECH

For excellence in CASTING & MACHINING

Castech is dedicated to perfecting the design and manufacture of quality cast plaques that withstand the test of time...

A wide range of border options and styles are available, along with an extensive range of embellishments or custom designs if required.

All plaques are hand fettled and finished with traditional Alternatively plaques can have a painted background to a